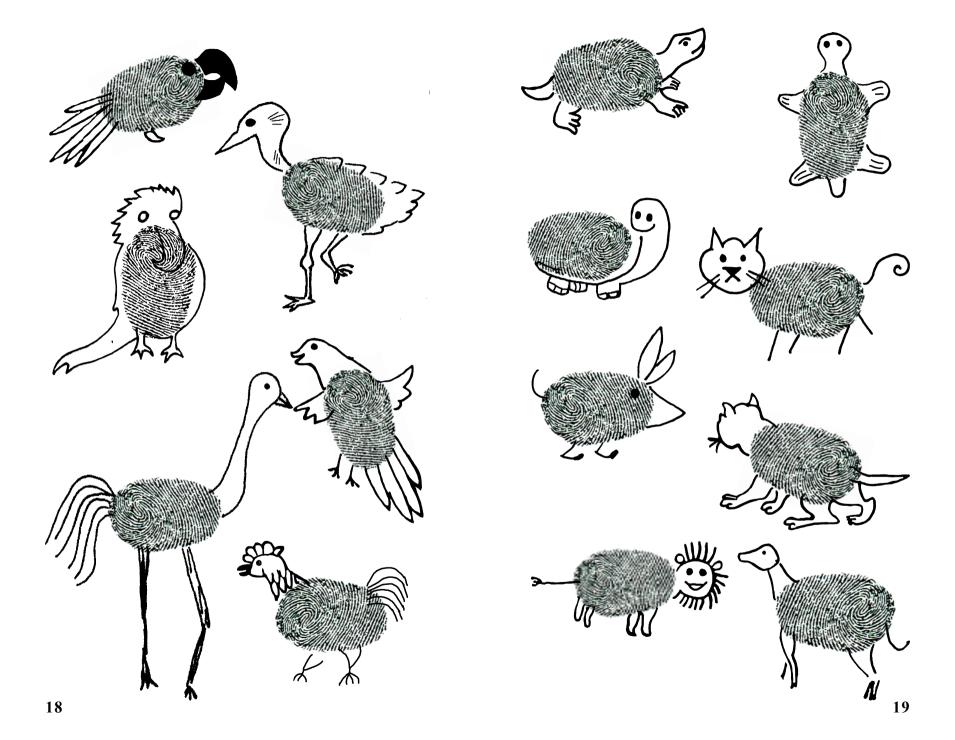

You are unique and so is your thumbprint. There are over six billion people in this world. No two people have been found to have the same thumbprint. Doesn't that make you feel someone very special. People have used their thumbprints as signatures for thousands of years. Your thumbprint is your true identity. Using your thumbprints you can make many simple but exquisite pictures.

A bird, a lion, a crawling snail. A fish, a peacock, snorting whale.

In your thumbprint, you will find. Lots of things, to open your mind.